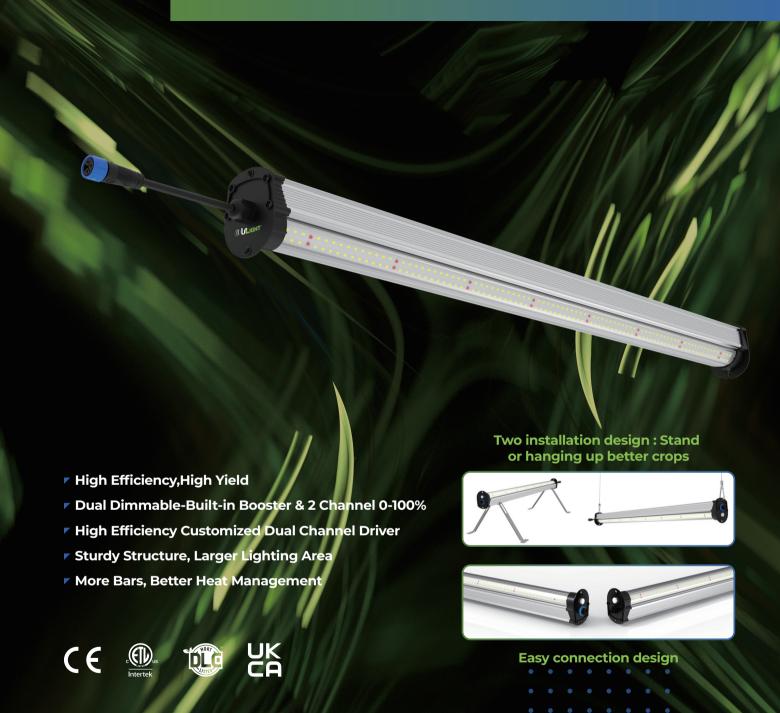

# UNDER 120W

Our ER-Can Copy120W LED Grow Light is brilliantly designed to be a direct, fitting seamlessly into existing HPs layouts. The ER-Can Copy120W is a high eficiency, low heat generation, full-spectrum LED grow light that saves up to 30% in energy consumption versus 1000W HPS lights. The ER-Can Copy120W is ideal for either indoor or greenhouse cultivations.

### **Connection as one**

r120V - Up to 9 Lights

**7240V** - Up to 18 Lights

**r277V** - Up to 22 Lights

(PPE:2.6umol/sy tights (60% red) compliment HPS top lights

(PPE:3:0umols lights (80% red) comptiment fut spectrumLED top lights

## DULIGHT SPECIFICATIONS

| Light Version             | ER-Can Copy120W                                      |
|---------------------------|------------------------------------------------------|
| <b>AC Input Power</b>     | 120W                                                 |
| <b>Light Source</b>       | LED                                                  |
| Spectrum                  | Full Spectrum                                        |
| Efficacy up to            | 2.6-3.0umol/J                                        |
| PPF(380-780nm) up to      | 312-360umol/s                                        |
| AC Input Voltage          | 120-277V/AC                                          |
| Frequency                 | 50/60Hz                                              |
| Light Distribution        | 120°                                                 |
| <b>Mounting Height</b>    | >12" Above Canopy                                    |
| Thermal Management        | Passive                                              |
| Operation Humidity        | 10%to95%rh                                           |
| Controlled Environment    | Indoor stacked or Non-stacked, Greenhouse, Top light |
| Dimming                   | 0-10V                                                |
| Power Factor              | > 0.95                                               |
| Total Harmonic Distortion | <10%                                                 |
| Certifications            | CE ETL UKCA DLC                                      |
| IP Rating                 | IP65                                                 |
| Warranty                  | 5 Years Limited Warranty                             |
| Overall Dimensions        | 1160X99X78MM                                         |
| LED Fixture Weight        | 2.3kg                                                |