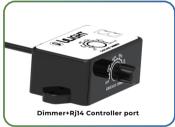

## DULIGHT SPECIFICATIONS

| Light Version             | ER-Can Copy120W                                      |
|---------------------------|------------------------------------------------------|
| <b>AC Input Power</b>     | 120W                                                 |
| <b>Light Source</b>       | LED                                                  |
| Spectrum                  | Full Spectrum                                        |
| Efficacy up to            | 2.6-3.0umol/J                                        |
| PPF(380-780nm) up to      | 312-360umol/s                                        |
| AC Input Voltage          | 120-277V/AC                                          |
| Frequency                 | 50/60Hz                                              |
| Light Distribution        | 120°                                                 |
| <b>Mounting Height</b>    | >12" Above Canopy                                    |
| Thermal Management        | Passive                                              |
| Operation Humidity        | 10%to95%rh                                           |
| Controlled Environment    | Indoor stacked or Non-stacked, Greenhouse, Top light |
| Dimming                   | 0-10V                                                |
| Power Factor              | > 0.95                                               |
| Total Harmonic Distortion | <10%                                                 |
| Certifications            | CE ETL UKCA DLC                                      |
| IP Rating                 | IP65                                                 |
| Warranty                  | 5 Years Limited Warranty                             |
| Overall Dimensions        | 1160X99X78MM                                         |
| LED Fixture Weight        | 2.3kg                                                |