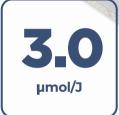

## DULIGHT SPECIFICATIONS

| Light Version             | ER-Can Copy120W                                      |
|---------------------------|------------------------------------------------------|
| <b>AC Input Power</b>     | 120W                                                 |
| <b>Light Source</b>       | LED                                                  |
| Spectrum                  | Full Spectrum                                        |
| Efficacy up to            | 2.6-3.0umol/J                                        |
| PPF(380-780nm) up to      | 312-360umol/s                                        |
| AC Input Voltage          | 120-277V/AC                                          |
| Frequency                 | 50/60Hz                                              |
| Light Distribution        | 120°                                                 |
| <b>Mounting Height</b>    | >12" Above Canopy                                    |
| Thermal Management        | Passive                                              |
| Operation Humidity        | 10%to95%rh                                           |
| Controlled Environment    | Indoor stacked or Non-stacked, Greenhouse, Top light |
| Dimming                   | 0-10V                                                |
| Power Factor              | > 0.95                                               |
| Total Harmonic Distortion | <10%                                                 |
| Certifications            | CE ETL UKCA DLC                                      |
| IP Rating                 | IP65                                                 |
| Warranty                  | 5 Years Limited Warranty                             |
| Overall Dimensions        | 1160X99X78MM                                         |
| LED Fixture Weight        | 2.3kg                                                |