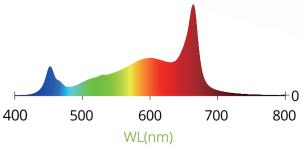

## DULIGHT SPECIFICATIONS

| Light Version             | ER-Can Copy120W                                      |
|---------------------------|------------------------------------------------------|
| <b>AC Input Power</b>     | 120W                                                 |
| <b>Light Source</b>       | LED                                                  |
| Spectrum                  | Full Spectrum                                        |
| Efficacy up to            | 2.6-3.0umol/J                                        |
| PPF(380-780nm) up to      | 312-360umol/s                                        |
| AC Input Voltage          | 120-277V/AC                                          |
| Frequency                 | 50/60Hz                                              |
| Light Distribution        | 120°                                                 |
| <b>Mounting Height</b>    | >12" Above Canopy                                    |
| Thermal Management        | Passive                                              |
| Operation Humidity        | 10%to95%rh                                           |
| Controlled Environment    | Indoor stacked or Non-stacked, Greenhouse, Top light |
| Dimming                   | 0-10V                                                |
| Power Factor              | > 0.95                                               |
| Total Harmonic Distortion | <10%                                                 |
| Certifications            | CE ETL UKCA DLC                                      |
| IP Rating                 | IP65                                                 |
| Warranty                  | 5 Years Limited Warranty                             |
| Overall Dimensions        | 1160X99X78MM                                         |
| LED Fixture Weight        | 2.3kg                                                |