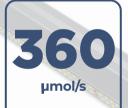

## DULIGHT SPECIFICATIONS

| Light Version             | ER-Can Copy120W                                      |
|---------------------------|------------------------------------------------------|
| <b>AC Input Power</b>     | 120W                                                 |
| <b>Light Source</b>       | LED                                                  |
| Spectrum                  | Full Spectrum                                        |
| Efficacy up to            | 2.6-3.0umol/J                                        |
| PPF(380-780nm) up to      | 312-360umol/s                                        |
| AC Input Voltage          | 120-277V/AC                                          |
| Frequency                 | 50/60Hz                                              |
| Light Distribution        | 120°                                                 |
| <b>Mounting Height</b>    | >12" Above Canopy                                    |
| Thermal Management        | Passive                                              |
| Operation Humidity        | 10%to95%rh                                           |
| Controlled Environment    | Indoor stacked or Non-stacked, Greenhouse, Top light |
| Dimming                   | 0-10V                                                |
| Power Factor              | > 0.95                                               |
| Total Harmonic Distortion | <10%                                                 |
| Certifications            | CE ETL UKCA DLC                                      |
| IP Rating                 | IP65                                                 |
| Warranty                  | 5 Years Limited Warranty                             |
| Overall Dimensions        | 1160X99X78MM                                         |
| LED Fixture Weight        | 2.3kg                                                |