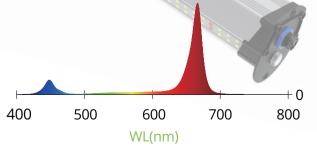

### **Connection as one**

r120V - Up to 9 Lights

**7240V** - Up to 18 Lights

**r277V** - Up to 22 Lights

(PPE:2.6umol/sy tights (60% red) compliment HPS top lights

(PPE:3:0umols lights (80% red) comptiment fut spectrumLED top lights